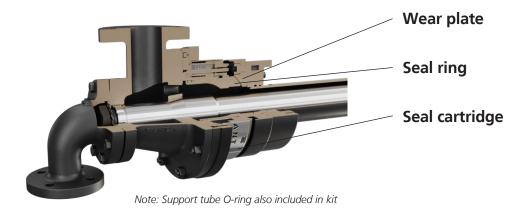

## PTX® Steam Joint Upgrade and Rebuild Kit

Upgrades PTX Steam Joints to PT2X™ Technology

PTX steam joints can be upgraded to PT2X technology with a PT2X cartridge and wear plate kit. Benefits include easy planned maintenance and increased durability. The kits are backward compatible with PTX steam joints and returns both PTX and PT2X steam joints to "like new" condition by replacing all wear components, including the seal cartridge, seal ring, and wear plate.

## • PT2X visual wear indicator

- PT2X protective shroud
- Reverse compatible with PTX steam joints
- OEM genuine components
- Contains all wear components
- · Contains all seals, O-rings, and lube needed
- Factory assembled cartridge
- Eliminates mis-inspection of worn parts
- Free of solvent and wire brush cleaning